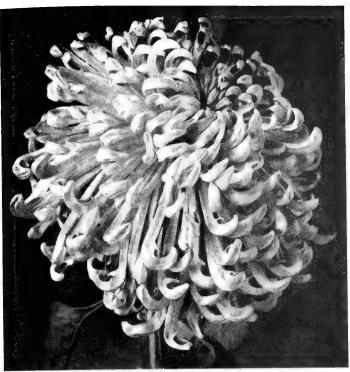

TORYUMON (No. 855). Top. Full centered pink flower of an unusually rare size. November 1. Price: \$1.00 each, 3 for \$2.75.

KURUIJISHI (No. 838). Bottom. Most pleasing shade of soft primrose yellow. Very outstanding. October 25. Price: \$1.00 each, 3 for \$2.75.